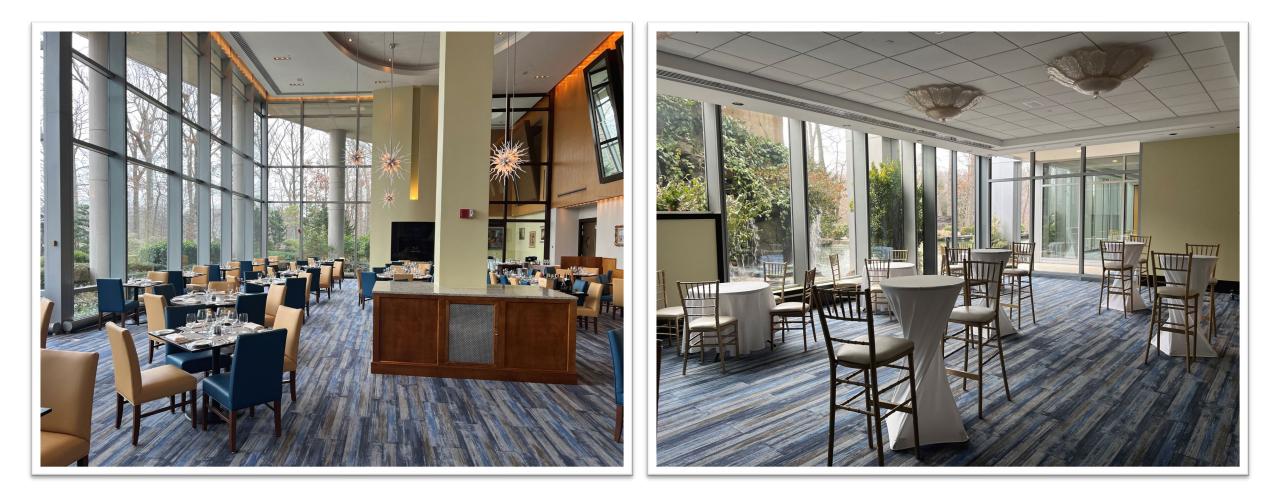

### 2941 Restaurant

| Key Personnel  |                                                                                                                                        |
|----------------|----------------------------------------------------------------------------------------------------------------------------------------|
| Dealer:        | CCA Floors & Interiors<br>Brian Moran – Vice President Commercial & Government Sales<br>Charlie Harmon – Installation Field Supervisor |
| Installers:    | Cesar Zelaya                                                                                                                           |
| Distributors:  | Fishman Flooring Solutions - Gary Crowe                                                                                                |
| Manufacturers: | Milliken Commercial<br>Mapei – Gary Waldon, Allen Janofsky, Vince Linton                                                               |

This project entailed complete renovation of the dining areas of the 2941 Restaurant in Falls Church, VA. CCA worked with Executive Chef-Bertrand Chemel to successfully create and deliver his vision.

### 2941 Restaurant - CCA Floors & Interiors

Industry Hero Award