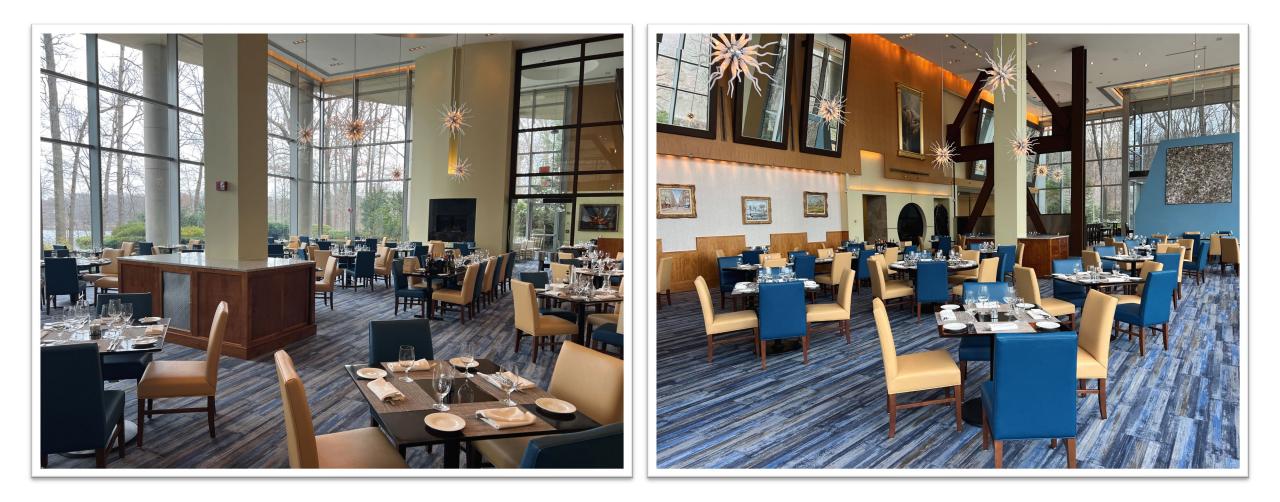

### 2941 Restaurant

| Key Personnel  |                                                                                                                                        |
|----------------|----------------------------------------------------------------------------------------------------------------------------------------|
| Dealer:        | CCA Floors & Interiors<br>Brian Moran – Vice President Commercial & Government Sales<br>Charlie Harmon – Installation Field Supervisor |
| Installers:    | Cesar Zelaya                                                                                                                           |
| Distributors:  | Fishman Flooring Solutions - Gary Crowe                                                                                                |
| Manufacturers: | Milliken Commercial<br>Mapei – Gary Waldon, Allen Janofsky, Vince Linton                                                               |

This project entailed complete renovation of the dining areas of the 2941 Restaurant in Falls Church, VA. CCA worked with Executive Chef-Bertrand Chemel to successfully create and deliver his vision.

### 2941 Restaurant - CCA Floors & Interiors